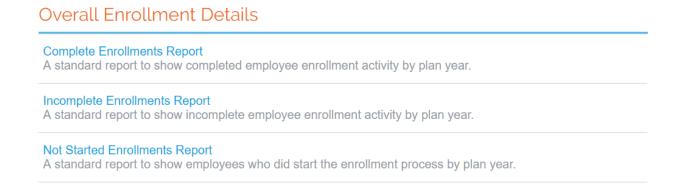

## Viewing Open Enrollment Activity (updated 6-2017)

1. Select Reports along the top of your menu bar

2. Select Overall Enrollment Details under your Actions section

This will give you the following three report options, select the option that works best for your current needs.

## ☆ Complete Enrollments Report

This report displays a list of employees that have complet which means the counts may change slightly depending c

- 3. You will then be able to see the list of employees.
  - a. You can then import the report into Excel, CSV, or PDF
  - b. Or print the report