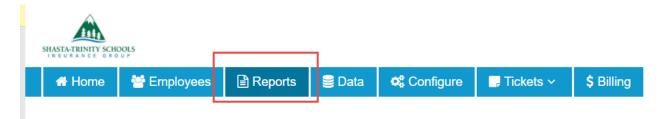

## Viewing Open Enrollment Activity (updated 6-2017)

1. Select Reports along the top of your menu bar

2. Select Overall Enrollment Details under your Actions section

This will give you the following three report options, select the option that works best for your current needs.