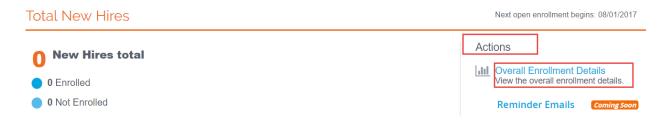

## Viewing Open Enrollment Activity (updated 6-2017)

1. Select Reports along the top of your menu bar

2. Select Overall Enrollment Details under your Actions section

This will give you the following three report options, select the option that works best for your current needs.