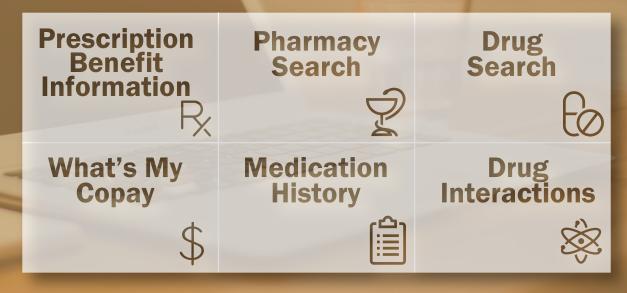

Have questions about your pharmacy benefit with Navitus Health Solutions? Visit www.navitus.com for answers! Your Navi-Gate® for Members portal offers easy access to the following tools:

## Share a Clear View®

The Navi-Gate for Members portal includes a wealth of information and is available 24 hours a day, seven days a week. This site offers secure access to your personal pharmacy benefit information.

You can access your member portal via the Navitus website at www.navitus.com > Members > Member Login. If you need assistance logging in, please contact the Customer Care number on your benefit ID card.