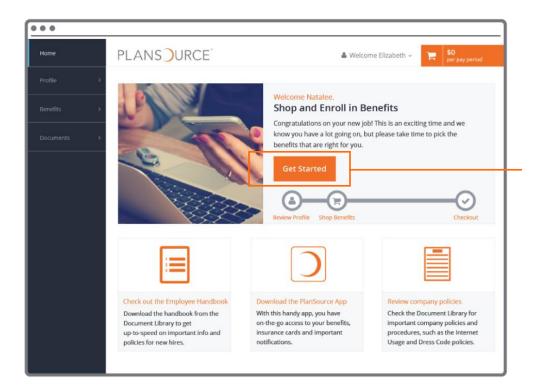

This will be a PASSIVE open enrollment. It is recommended that all STSIG members login to PlanSource to verify all personal and dependent information is correct. If you intend to make a change to your medical plan selection and/or enroll or terminate benefits for a dependent, you will need to login to PlanSource to complete those changes. Instructions to make changes in PlanSource are included in this packet and are on our website at <u>www.stsigjpa.com</u>. Retirees without access to a computer may use paper change forms or call STSIG for assistance in making changes.

STSIG staff are available to help members with the PlanSource online enrollment process by phone at 530-221-6444 or email lgrant@stsig.org. STSIG business hours are Monday through Friday from 8:00am to 4:00pm. If you reach the office voice mail, please leave a message and your call will be returned as quickly as possible.